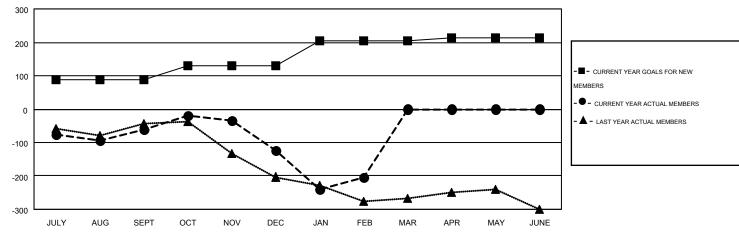

| Members  RESULTS FOR 2015-2016 |    |     |     |     |  |  |  |
|--------------------------------|----|-----|-----|-----|--|--|--|
|                                |    |     |     |     |  |  |  |
| JULY/AUG/SEPT                  | 89 | 170 | 232 | -62 |  |  |  |
| OCT/NOV/DEC                    | 42 | 162 | 225 | -63 |  |  |  |
| JAN/FEB/MAR                    | 73 | 114 | 193 | -79 |  |  |  |
| APR/MAY/JUNE                   | 9  | 0   | 0   | 0   |  |  |  |

## GOALS AND ACTUAL MEMBERS CUMULATIVE

| DROPPED CLUBS: 5  DROPPED MEMBERS                                                                               | 113 CLUBS OF 213 ADDED 1 OR MORE NEW MEMBERS | GENDER DISTRIBUTION           MALE         3,300 (65.45)           FEMALE         1,742 (34.55) | •                 |
|-----------------------------------------------------------------------------------------------------------------|----------------------------------------------|-------------------------------------------------------------------------------------------------|-------------------|
| DECEASED         55           CLUB CANCELLED         28           OTHER         566           TOTAL         649 | CLICK HERE FOR HEALTH ASSESSMENT DATA        | FAMILY UNIT MEMBERS HEAD OF HOUSEHOLD NON-HEAD OF HOUSEHOLD                                     | 976<br>482<br>494 |