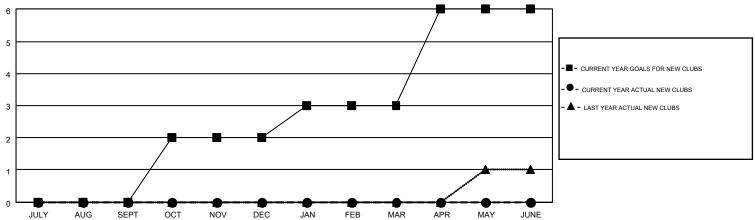

## MONTHLY MEMBERSHIP PROGRESS REPORT

Multiple District 12

Results as of: 2/29/2016

GMT CA 1

**LOCATION: TENNESSEE** 

HARVEY WHITLEY

| Clubs  RESULTS FOR 2015-2016 |   |   |   |    |  |  |  |
|------------------------------|---|---|---|----|--|--|--|
|                              |   |   |   |    |  |  |  |
| JULY/AUG/SEPT                | 0 | 0 | 3 | -3 |  |  |  |
| OCT/NOV/DEC                  | 2 | 0 | 2 | -2 |  |  |  |
| JAN/FEB/MAR                  | 1 | 0 | 0 | 0  |  |  |  |
| APR/MAY/JUNE                 | 3 | 0 | 0 | 0  |  |  |  |

## GOALS AND ACTUAL NEW CLUBS CUMULATIVE